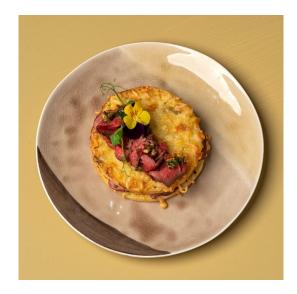

## CHIMICHURRI-TOAST

## **INGREDIENTS**

- 500ml Bechamel sauce
- 50g Bresc Chimichurri
- Sandwich bread
- Cress
- Roast beef
- Grated cheese

## PREPARATION METHOD

First prepare the 0.5 I bechamel sauce. Then mix 50g of Chimichurri into the sauce. Spread 2 slices of sandwich bread with bechamel and sprinkle with grated cheese. Bake the bread slices in the oven until golden brown. Place 1 slice of bread on a plate and top with sliced roast beef. Place the 2nd slice of bread on top and garnish with slices of roast beef. Finish with chimichurri and cress.