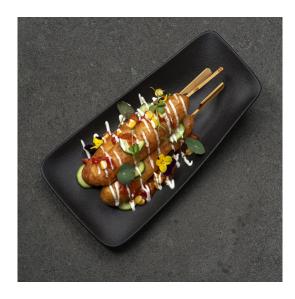

## TEX-MEX CORN DOGS WITH CHIPOTLE & BELL PEPPER SALSA

## **INGREDIENTS**

10

- 20 Corndogs
- 200 g crème fraîche
- 300 g Bresc Chipotle & Bell pepper salsa
- 5 mini cucumbers

## PREPARATION METHOD

Take 2 to 3 corndogs per person and deep-fry or heat for a few minutes. Place the corndogs on a plate and playfully drizzle the crème fraîche over them. Top with the Bresc Chipotle & Bell pepper salsa, corn, cucumber and appropriate cress.